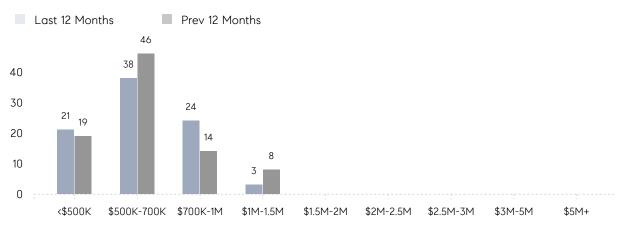

E DOM        | 121       | 10          | 1,110%   |
|                | % OF ASKING PRICE  | 94%       | 116%        |          |
|                | AVERAGE SOLD PRICE | \$840,000 | \$1,210,833 | -31%     |
|                | # OF CONTRACTS     | 5         | 4           | 25%      |
|                | NEW LISTINGS       | 6         | 10          | -40%     |
| Condo/Co-op/TH | AVERAGE DOM        | 8         | 12          | -33%     |
|                | % OF ASKING PRICE  | 114%      | 102%        |          |
|                | AVERAGE SOLD PRICE | \$510,000 | \$488,000   | 5%       |
|                | # OF CONTRACTS     | 1         | 1           | 0%       |
|                | NEW LISTINGS       | 1         | 2           | -50%     |

# Roseland

#### APRIL 2023

### Monthly Inventory





### Contracts By Price Range

### Listings By Price Range



COMPASS

 $\sim$   $\sim$   $\sim$   $\sim$   $\sim$ / / / / / / / //// | | | | | / ------

Compass makes no representations or warranties, express or implied, with respect to future market conditions or prices of residential product at the time the subject property or any competitive property is complete and ready for occupancy or with respect to any report, study, finding, recommendation or other information provided by Compass herein. Moreover, no warranty, express or implied, is made or should be assumed regarding the accuracy, adequacy, completeness, legality, reliability, merchantability or fitness for a particular purpose of any information, in part or whole, contained herein. All material is presented with the understan