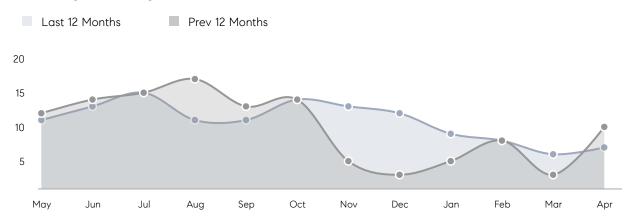

AGE DOM        | 121       | 10          | 1,110%   |
|                | % OF ASKING PRICE  | 94%       | 116%        |          |
|                | AVERAGE SOLD PRICE | \$840,000 | \$1,210,833 | -31%     |
|                | # OF CONTRACTS     | 5         | 4           | 25%      |
|                | NEW LISTINGS       | 6         | 10          | -40%     |
| Condo/Co-op/TH | AVERAGE DOM        | 8         | 12          | -33%     |
|                | % OF ASKING PRICE  | 114%      | 102%        |          |
|                | AVERAGE SOLD PRICE | \$510,000 | \$488,000   | 5%       |
|                | # OF CONTRACTS     | 1         | 1           | 0%       |
|                | NEW LISTINGS       | 1         | 2           | -50%     |

# Roseland

#### APRIL 2023

### Monthly Inventory





### Contracts By Price Range

### Listings By Price Range



COMPASS

 $\sim$   $\sim$   $\sim$   $\sim$   $\sim$ / / / / / / / //// | | | | | / ------

Compass makes no representations or warranties, express or implied, with respect to future market conditions or prices of residential product at the time the subject property or any competitive property is complete and ready for occupancy or with respect to any report, study, finding, recommendation or other information provided by Compass herein. Moreover, no warranty, express or implied, is made or should be assumed regarding the accuracy, adequacy, completeness, legality, reliability, merchantability or fitness for a particular purpose of any information, in part or whole, contained herein. All material is presented with the underst